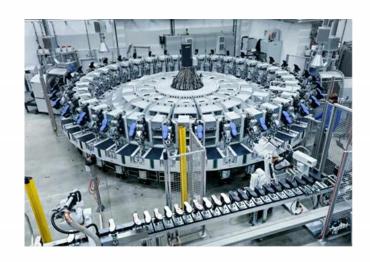

## **Auto Machine**

1 automatic leather cutting line

1 automatic auxiliary material feeding line

1 automatic pattern machine needle line

1 semi-automatic computer needle line

Improve production efficiency and reduce labor intensity Ensure product quality for digital development

## **Auto Machine**

A disk machine is added on the basis of the original to realize the interactive use of two disk machines.

The existing 3 injection lines were eliminated, one was retained as the sample line, and the rest were completely replaced by semiautomated robotic hand injection lines.