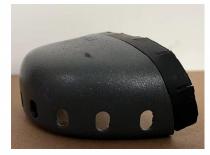

### **Protect Material**

## Mature steel toe punching process •craft:

Using high pressure drilling process, the hole spacing is evenly distributed, and can be operated by external sewing machine to avoid the error problem of manual sewing.