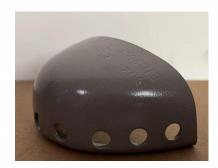

### **Protect Material**

## Mature steel toe punching process •craft:

Using high pressure drilling process, the hole spacing is evenly distributed, and can be operated by external sewing machine to avoid the error problem of manual sewing.