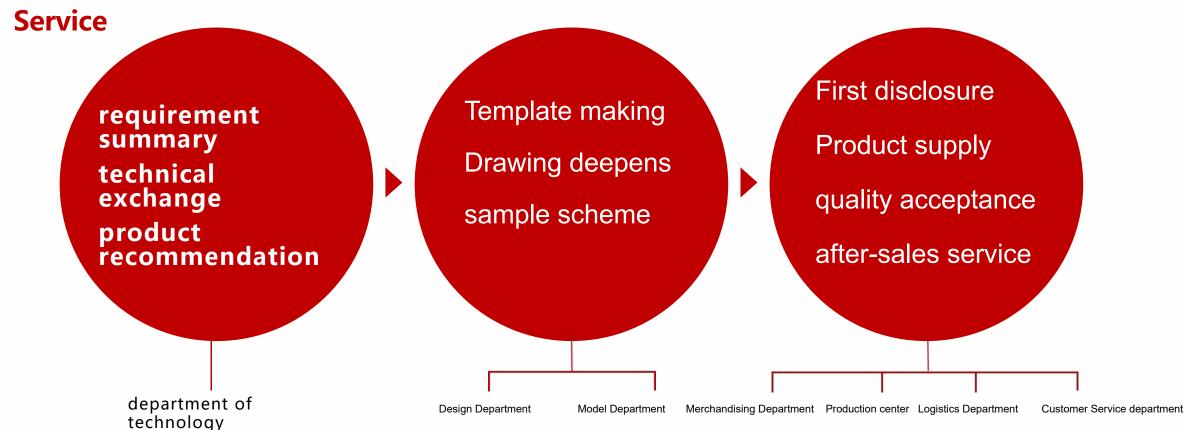

## Service guarantee system

Production, supply, after-sales service

#### **Service guarantee system**