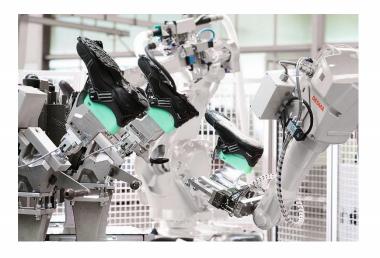

## **Auto Machine**

A disk machine is added on the basis of the original to realize the interactive use of two disk machines.

The existing 3 injection lines were eliminated, one was retained as the sample line, and the rest were completely replaced by semiautomated robotic hand injection lines.

Optimize adhesive and Goodyear lines, improve production processes, and improve product quality