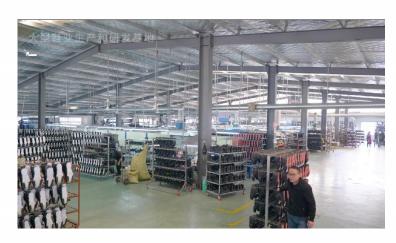

## 新产业园布局

workshop 40,000 square meters

Industrial park is located in the main road Kangcheng Street, pre-construction of two four-storey factory buildings, 40,000. A five-story office building. A dormitory for 450 people. Realize the separation management of production area and living area. After the completion of the new industrial park, we are determined to catch up with Haiyu and become the first safety shoe factory in the city. The new industrial park has complete supporting facilities to increase the happiness index of employees and realize occupational health management.