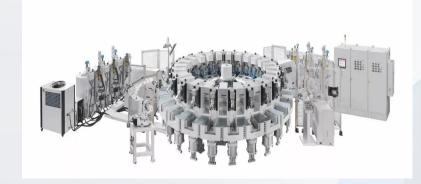

## **Auto Machine**

A disk machine is added on the basis of the original to realize the interactive use of two disk machines.

The existing 3 injection lines were eliminated, one was retained as the sample line, and the rest were completely replaced by semiautomated robotic hand injection lines.

Optimize adhesive and Goodyear lines, improve production processes, and improve product quality