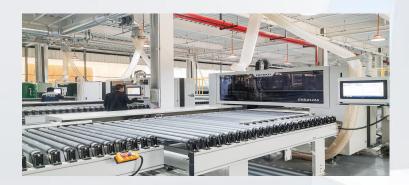

## **Auto Machine**

1 automatic leather cutting line

1 automatic auxiliary material feeding line

1 automatic pattern machine needle line

1 semi-automatic computer needle line

Improve production efficiency and reduce labor intensity Ensure product quality for digital development

## **Auto Machine**

A disk machine is added on the basis of the original to realize the interactive use of two disk machines.

The existing 3 injection lines were eliminated, one was retained as the sample line, and the rest were completely replaced by semiautomated robotic hand injection lines.