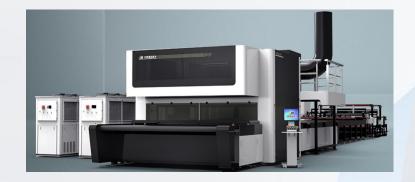

## **Auto Machine**

1 automatic leather cutting line

1 automatic auxiliary material feeding line

1 automatic pattern machine needle line

1 semi-automatic computer needle line

Improve production efficiency and reduce labor intensity Ensure product quality for digital development

## **Auto Machine**

A disk machine is added on the basis of the original to realize the interactive use of two disk machines.

The existing 3 injection lines were eliminated, one was retained as the sample line, and the rest were completely replaced by semiautomated robotic hand injection lines.