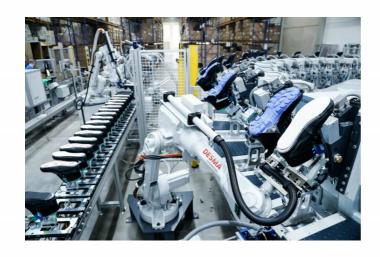

## **Auto Machine**

1 automatic leather cutting line

1 automatic auxiliary material feeding line

1 automatic pattern machine needle line

1 semi-automatic computer needle line

Improve production efficiency and reduce labor intensity Ensure product quality for digital development

## **Auto Machine**

A disk machine is added on the basis of the original to realize the interactive use of two disk machines.

The existing 3 injection lines were eliminated, one was retained as the sample line, and the rest were completely replaced by semiautomated robotic hand injection lines.

Optimize adhesive and Goodyear lines, improve production processes, and improve product quality