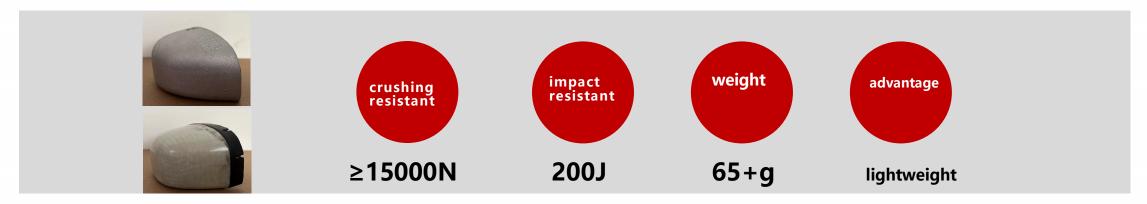

### **Protect Material**

## Mature steel toe punching process •craft:

Using high pressure drilling process, the hole spacing is evenly distributed, and can be operated by external sewing machine to avoid the error problem of manual sewing.

#### •stiching:

The only solution for the whole shoe sewing, mature used in the processing of all kinds of safety shoes, never open the glue.

- suit for steel and aluminum
- Standard impact performance
- Standard voltage resistance
- solution to the entire shoe suture

size: 5-12 wholeshoes test standard: CE/ISO/EN/ASTM/NAS/CSA