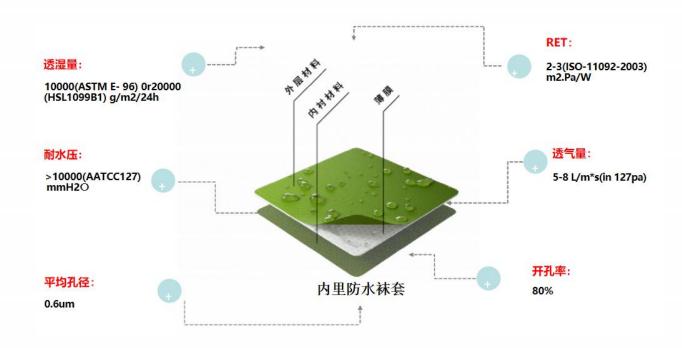

#### Lining WP

• Waterproof stocking on the inside of the shoes. Waterproof and breathable.

Optimized water resistance with three layers of insurance to provide excellent water resistance.