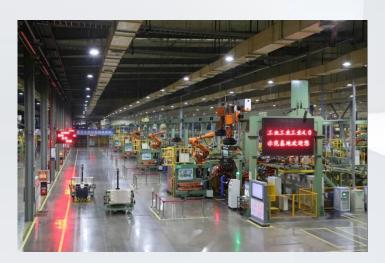

## **Auto Machine**

1 automatic leather cutting line

1 automatic auxiliary material feeding line

1 automatic pattern machine needle line

1 semi-automatic computer needle line

Improve production efficiency and reduce labor intensity Ensure product quality for digital development

## **Auto Machine**

A disk machine is added on the basis of the original to realize the interactive use of two disk machines.

The existing 3 injection lines were eliminated, one was retained as the sample line, and the rest were completely replaced by semiautomated robotic hand injection lines.

Optimize adhesive and Goodyear lines, improve production processes, and improve product quality